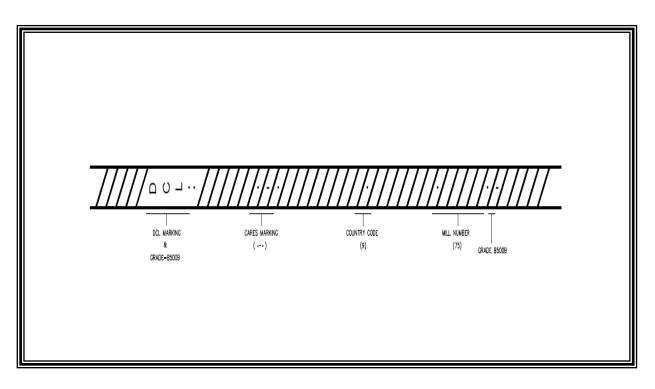

#### APPROVED STEEL BAR MARKING Certification Scheme for Reinforcing Steel

| CERTIFIED FACTORY      | UNION IRON & STEEL COMPANY LLC                                                        |
|------------------------|---------------------------------------------------------------------------------------|
| FACTORY LOCATION       | P.O. Box 8529, Industrial City of Abu Dhabi-1 (ICAD-<br>1), Musaffah, Abu Dhabi, UAE. |
| CERTIFICATE NUMBER     | CL15020255                                                                            |
| COUNTRY CODE           | 9                                                                                     |
| MILL NUMBER            | 75                                                                                    |
| STANDARD SPECIFICATION | BS 4449: 2005 + A3: 2016                                                              |

NOTE: Please refer to the Certificate mentioned above and its Scope of Certification for details regarding the validity and the sizes covered.

APPROVED BY:

ENG. MAJED AL SHAMSI